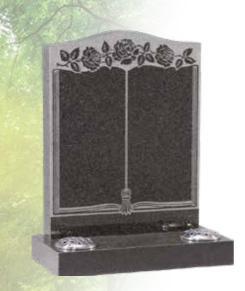

A double border frames the polished surface and the sandblast rose designs add to the classic look of this memorial.

| Н   | W   | D   |
|-----|-----|-----|
| 30" | 24" | 12" |

MB-253