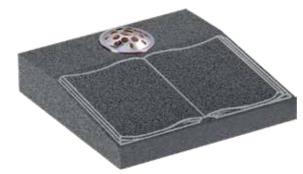

#### **Black Granite**

Carved open-book & vase cremation memorial

| Н   | W   | D   |
|-----|-----|-----|
| 14" | 24" | 12" |

MB-151