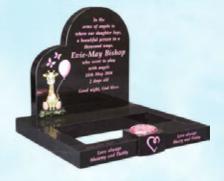

# Children's **Memorials**

We can support you to arrange a bespoke memorial to enable you to create a unique tribute for your child.

#### **Dark Grey Granite**

This oval headstone shaping is extended to incorporate the painted bunny.

| Н   | W   | D   |
|-----|-----|-----|
| 19" | 24" | 12" |

MB-271

#### **Black Granite**

A headstone and garden kerb set. The double arch design provides ample space for both inscription and design.

| H   | W   | D   |  |
|-----|-----|-----|--|
| 27" | 30" | 30" |  |

MB-270