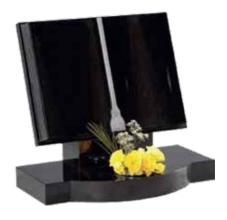

# Open-book Memorials

Open-book memorials feature a slightly raised or angled face on which the inscription is carved or etched. These beautiful memorials often have classic styling and details, but easily lend themselves to contemporary and creative treatments.

#### **Blue Pearl Granite**

Open-book headstone, rest & base

| Н   | W   | D   |
|-----|-----|-----|
| 24" | 30" | 12" |

MB-146