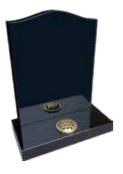

#### **Black Granite**

Ogee shaped headstone & base

| Н   | W   | D   |  |
|-----|-----|-----|--|
| 30" | 24" | 12" |  |

MB-102

#### **Black Granite**

Ogee shaped headstone & base

| Н   | W   | D   |
|-----|-----|-----|
| 30" | 24" | 12" |

MB-111

**Black Granite** 

Ogee shaped headstone & base

| 30" 24" 12" | Н   | W  | D  |  |
|-------------|-----|----|----|--|
|             | 30" | 24 | 14 |  |