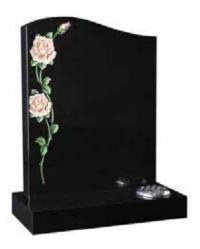

# **Galaxy Black Granite**

A bronze rose complements the reflective galaxy granite.

| Н   | W   | D   |  |
|-----|-----|-----|--|
| 30" | 24" | 12" |  |
|     |     |     |  |

MB-251