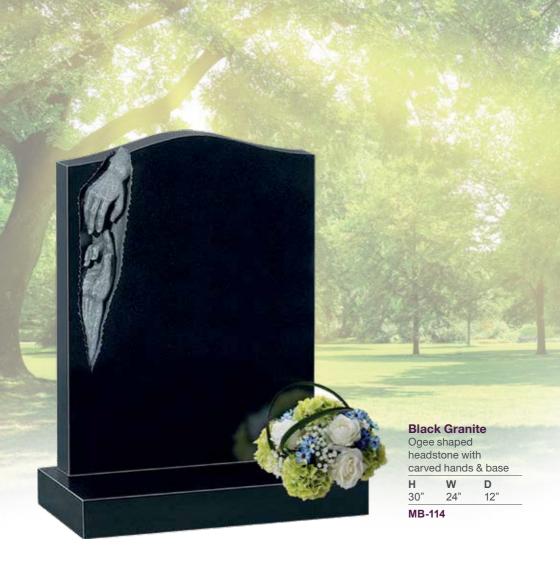

#### **Black Granite**

Ogee shaped headstone & base

| Н   | W   | D   |  |
|-----|-----|-----|--|
| 30" | 24" | 12" |  |

MB-102