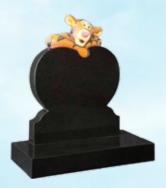

# Tigger™ Black Granite

A fully carved and painted "Tigger"™ leaning over a polished heart.

| Н      | W   | D   |  |
|--------|-----|-----|--|
| 27"    | 24" | 12" |  |
| MB-269 |     |     |  |