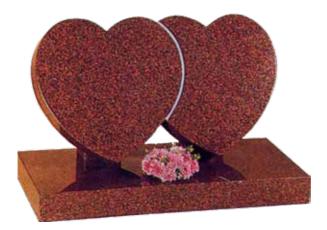

MB-112

Heart shaped headstone & base

| Н   | W   | D   |  |
|-----|-----|-----|--|
| 30" | 24" | 12" |  |

MB-250b

MB-250c