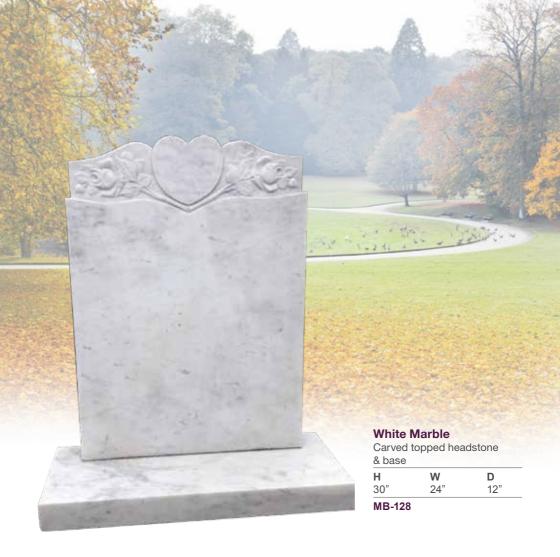

#### **White Marble**

Carved top headstone & shaped base

| Н   | W   | D   |  |
|-----|-----|-----|--|
| 30" | 24" | 12" |  |
|     |     |     |  |

MB-130