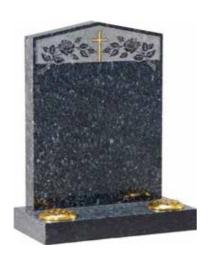

# **Dark Grey Granite**

The rose design at the shoulder is highlighted with pure gold leaf.

| Н   | W   | D   |
|-----|-----|-----|
| 30" | 24" | 12" |

MB-255