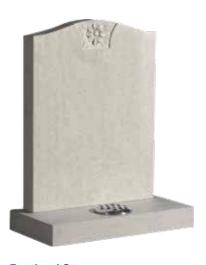

# **Granite Lawn Memorials**

Granite lawn memorials are suitable for use in the lawned sections within a cemetery where only a headstone and base are permitted.