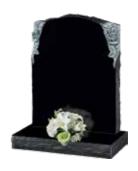

#### **Black Granite**

Round shaped headstone with carved flower & base

| Н   | W   | D   |  |
|-----|-----|-----|--|
| 30" | 24" | 12" |  |

MB-101