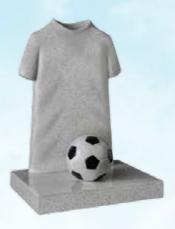

## **Abbey Grey Granite Football Shirt**

This football shirt is shaped all round and the material and badge can be added to reflect a favourite team's colours. Prices vary.

| -   | W   | D   |
|-----|-----|-----|
| 33" | 24" | 18" |