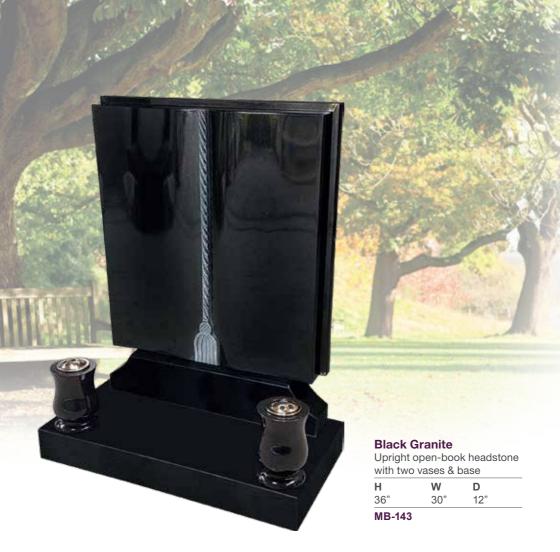

# Open-book Memorials

Open-book memorials feature a slightly raised or angled face on which the inscription is carved or etched. These beautiful memorials often have classic styling and details, but easily lend themselves to contemporary and creative treatments.

# **South African Dark Grey Granite**

Carved open-book headstone & base

| Н   | W   | D   |  |
|-----|-----|-----|--|
| 36" | 30" | 12" |  |

MB-144