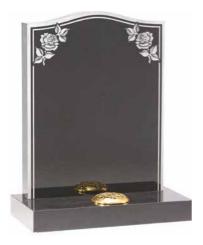

A double border frames the polished surface and the sandblast rose designs add to the classic look of this memorial.

| Н   | W   | D   |
|-----|-----|-----|
| 30" | 24" | 12" |

MB-253