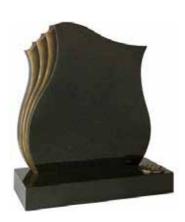

# **Galaxy Black Granite**

A bronze rose complements the reflective galaxy granite.

| Н   | W   | D   |  |
|-----|-----|-----|--|
| 30" | 24" | 12" |  |
|     |     |     |  |

MB-251