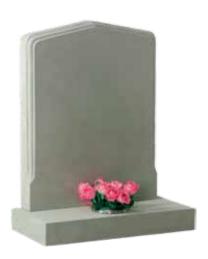

# **Granite Lawn Memorials**

Granite lawn memorials are suitable for use in the lawned sections within a cemetery where only a headstone and base are permitted.

# **Dark Grey Granite**

Ogee shaped headstone & base

| Н   | W   | D   |
|-----|-----|-----|
| 30" | 24" | 12" |

MB-100