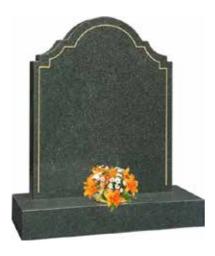

# **Dark Grey Granite**

Ogee shaped headstone & base

| Н   | W   | D   |
|-----|-----|-----|
| 30" | 24" | 12" |

MB-100