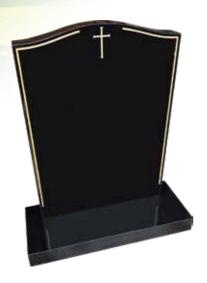

#### **Black Granite**

A traditional churchyard shaped top and base.

| Н   | W   | D   |  |
|-----|-----|-----|--|
| 30" | 24" | 12" |  |

An offset peon top with a single climbing rose sandblasted design.