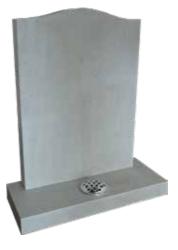

# **Granite Lawn Memorials**

Granite lawn memorials are suitable for use in the lawned sections within a cemetery where only a headstone and base are permitted.