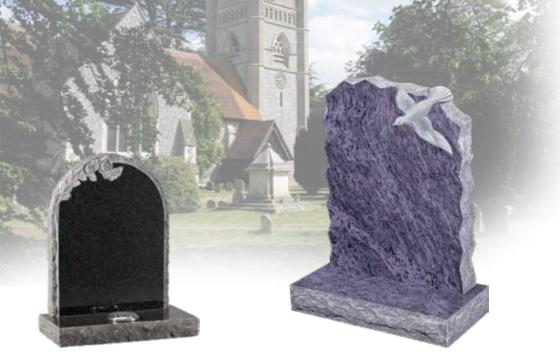

# Churchyard & Rustic Carved Memorials

We offer a collection of attractively carved memorials that are designed to suit the setting of the traditional churchyard. The natural beauty of the materials used is emphasised by the expert carving of our master stonemasons. All memorials are subject to cemetery and churchyard regulations.

Black Granite

Ogee shaped headstone with carved roses & base

| Н   | W   | D   |  |
|-----|-----|-----|--|
| 30" | 24" | 12" |  |

## **Ruby Red Granite**

Ogee shaped headstone with rustic edges & base

| Н   | W   | D   |
|-----|-----|-----|
| 30" | 24" | 12" |

MB-186