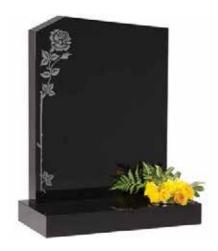

#### **Black Granite**

The black granite provides a high contrast to the delicate highlighting on the carved roses.

| Н   | W   | D   |  |
|-----|-----|-----|--|
| 30" | 24" | 12" |  |