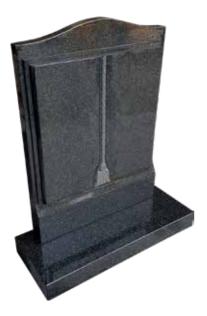

# **Granite Lawn Memorials**

Granite lawn memorials are suitable for use in the lawned sections within a cemetery where only a headstone and base are permitted.

# **Dark Grey Granite**

Ogee shaped headstone & base

| Н   | W   | D   |
|-----|-----|-----|
| 30" | 24" | 12" |

MB-100

#### **Black Granite**

Ogee shaped headstone & base

| Н   | W   | D   |  |
|-----|-----|-----|--|
| 30" | 24" | 12" |  |

MB-102