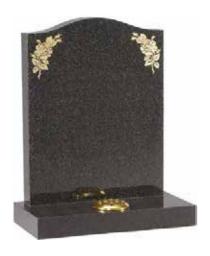

# **Dark Grey Granite**

Ogee shaped headstone & base

| Н   | W   | D   |
|-----|-----|-----|
| 30" | 24" | 12" |

MB-100

#### **Black Granite**

Ogee shaped headstone & base

| Н   | W   | D   |  |
|-----|-----|-----|--|
| 30" | 24" | 12" |  |

MB-102