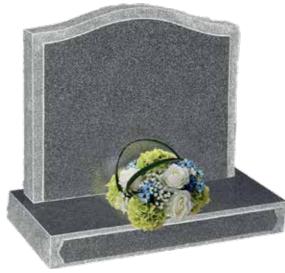

# Churchyard & Rustic Carved Memorials

We offer a collection of attractively carved memorials that are designed to suit the setting of the traditional churchyard. The natural beauty of the materials used is emphasised by the expert carving of our master stonemasons. All memorials are subject to cemetery and churchyard regulations.