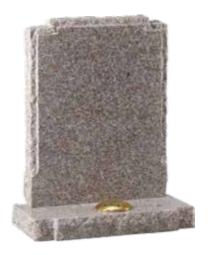

#### **Nabresina**

Round topped headstone with rustic edges and carving & base

| Н   | W   | D   |  |
|-----|-----|-----|--|
| 30" | 24" | 12" |  |

MB-188