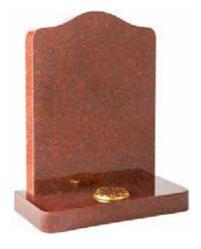

# **Dark Grey Granite**

Ogee shaped headstone & base

| Н   | W   | D   |
|-----|-----|-----|
| 30" | 24" | 12" |

MB-100

#### **Black Granite**

Ogee shaped headstone & base

| Н   | W   | D   |  |
|-----|-----|-----|--|
| 30" | 24" | 12" |  |

MB-102