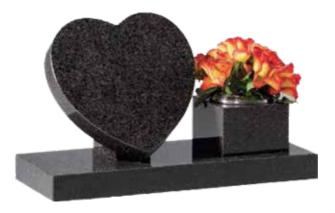

Ruby Red Granite
Double heart cremation memorial

| 20" 24" | 12" |  |
|---------|-----|--|

MB-150