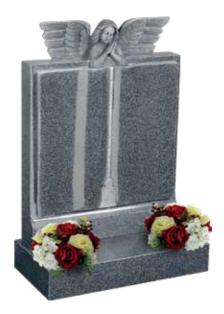

# Children's **Memorials**

We can support you to arrange a bespoke memorial to enable you to create a unique tribute for your child.

# Tigger™ Black Granite

A fully carved and painted "Tigger"™ leaning over a polished heart.

| Н      | W   | D   |  |
|--------|-----|-----|--|
| 27"    | 24" | 12" |  |
| MB-269 |     |     |  |

#### **Dark Grey Granite**

This oval headstone shaping is extended to incorporate the painted bunny.

| Н   | W   | D   |
|-----|-----|-----|
| 19" | 24" | 12" |

MB-271

#### **Black Granite**

A headstone and garden kerb set. The double arch design provides ample space for both inscription and design.

| H   | W   | D   |  |
|-----|-----|-----|--|
| 27" | 30" | 30" |  |

MB-270