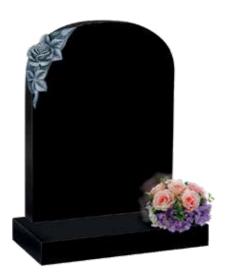

#### **Black Granite**

The black granite provides a high contrast to the delicate highlighting on the carved roses.

| Н   | W   | D   |  |
|-----|-----|-----|--|
| 30" | 24" | 12" |  |