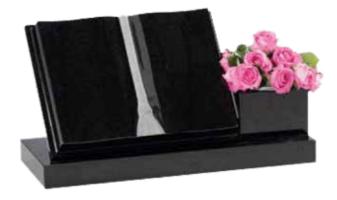

# Open-book Memorials

Open-book memorials feature a slightly raised or angled face on which the inscription is carved or etched. These beautiful memorials often have classic styling and details, but easily lend themselves to contemporary and creative treatments.

#### **Black Granite**

Book headstone, rest & shaped base

| 24" 30" 12" | Н   | W   | D   |  |
|-------------|-----|-----|-----|--|
|             | 24" | 30" | 12" |  |