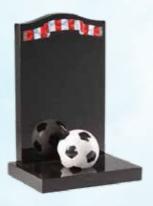

#### **Black Granite**

Football 9" diameter made in contrasting granites. The scarf can be painted to show any team colours, suitable for a football fan of any age.

| Н   | W   | D   |  |
|-----|-----|-----|--|
| 36" | 24" | 18" |  |

MB-274