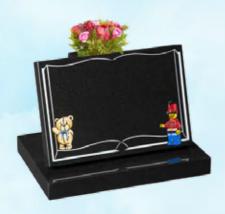

# Open-book Memorials

Open-book memorials feature a slightly raised or angled face on which the inscription is carved or etched. These beautiful memorials often have classic styling and details, but easily lend themselves to contemporary and creative treatments.

The addition of painted images to this book and vase rest create an ever popular memorial. A full range of images are available.

| Н   | W   | D   |
|-----|-----|-----|
| 14" | 20" | 14" |

MB-273