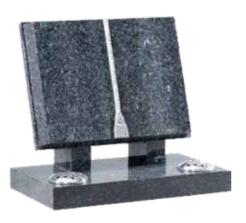

# Open-book Memorials

Open-book memorials feature a slightly raised or angled face on which the inscription is carved or etched. These beautiful memorials often have classic styling and details, but easily lend themselves to contemporary and creative treatments.

# **South African Dark Grey Granite**

Carved open-book headstone & base

| Н   | W   | D   |  |
|-----|-----|-----|--|
| 36" | 30" | 12" |  |

MB-144

#### **Blue Pearl Granite**

Open-book headstone, rest & base

| Н   | W   | D   |
|-----|-----|-----|
| 24" | 30" | 12" |

MB-146