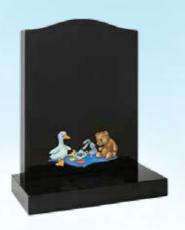

#### **Black Granite**

Ogee headstone with a hand painted scene of the Teddy Bear's Picnic.

| 30" 24" 12" | Н   | W   | D   |  |
|-------------|-----|-----|-----|--|
|             | 30" | 24" | 12" |  |

MB-275