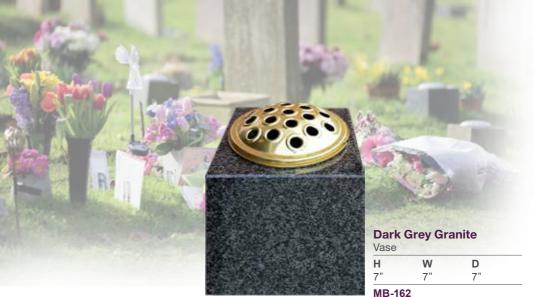

# **Vases**

Granite or marble flower vases can be added to any of the memorials shown in this brochure. They are generally crafted from the same materials as the main memorial although contrasting colours or materials can be selected, if desired.