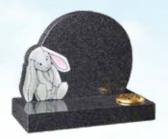

#### **Dark Grey Granite**

This oval headstone shaping is extended to incorporate the painted bunny.

| Н   | W   | D   |
|-----|-----|-----|
| 19" | 24" | 12" |

MB-271