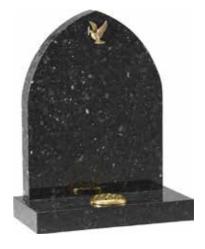

## **Emerald Pearl Granite**

Gothic shaped headstone with peace dove.

| Н      | W   | D   |  |
|--------|-----|-----|--|
| 30"    | 24" | 12" |  |
| MB-263 |     |     |  |

V