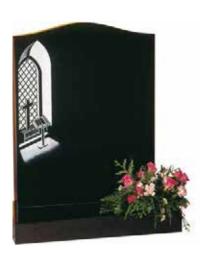

#### **Black Granite**

An ogee top with a sandblast church window and bible.

| Н   | W   | D   |
|-----|-----|-----|
| 30" | 24" | 12" |

MB-258