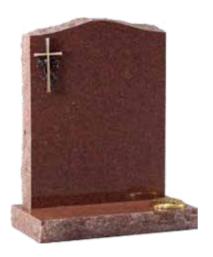

#### **Black Granite**

An ogee top with a sandblast church window and bible.

| Н   | W   | D   |
|-----|-----|-----|
| 30" | 24" | 12" |

MB-258