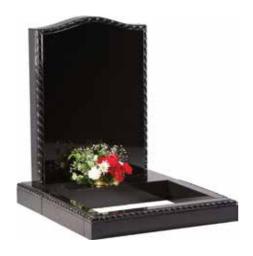

# **Granite Lawn Memorials**

Granite lawn memorials are suitable for use in the lawned sections within a cemetery where only a headstone and base are permitted.

# **Dark Grey Granite**

Ogee shaped headstone & base

| Н   | W   | D   |
|-----|-----|-----|
| 30" | 24" | 12" |

MB-100

#### **Black Granite**

Ogee shaped headstone & base

| Н   | W   | D   |  |
|-----|-----|-----|--|
| 30" | 24" | 12" |  |

MB-102