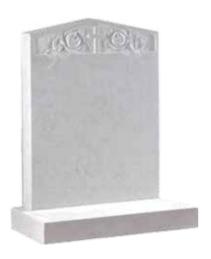

# **Granite Lawn Memorials**

Granite lawn memorials are suitable for use in the lawned sections within a cemetery where only a headstone and base are permitted.

# **Dark Grey Granite**

The rose design at the shoulder is highlighted with pure gold leaf.

| Н   | W   | D   |
|-----|-----|-----|
| 30" | 24" | 12" |

MB-255