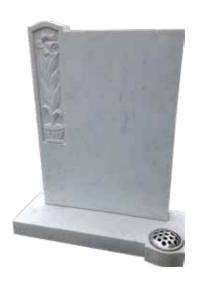

# **Marble Memorials**

Marble has long been used to create memorials to the notable people in history. But it's ability to enable elaborate or subtle carving also makes it an ideal material to create a beautiful headstone for your loved one. In Scotland, we do offer new marble memorials, additional inscriptions or maintenance for existing memorials.

Marble is a soft stone and therefore more prone to deterioration due to the Scottish climate, making granite a more durable choice.

If you wish to have a marble memorial or already have one, then please contact us to discuss needs.

#### White Marble

Ogee shaped headstone & base

| 09000 | ogoo onapoa noaaotono a baco |     |  |
|-------|------------------------------|-----|--|
| Н     | W                            | D   |  |
| 30"   | 24"                          | 12" |  |