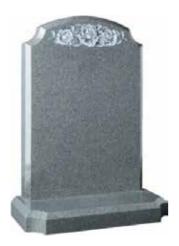

# **Avon Grey Granite**

Polished headstone and base with carved rose design.

| Н   | W   | D   |  |
|-----|-----|-----|--|
| 30" | 24" | 12" |  |

MB-265