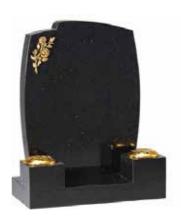

#### **Black Granite**

Ogee shaped headstone & base

| Н   | W   | D   |  |
|-----|-----|-----|--|
| 30" | 24" | 12" |  |

MB-102

#### **Black Granite**

Ogee shaped headstone & base

| Н   | W   | D   |
|-----|-----|-----|
| 30" | 24" | 12" |

MB-111

**Black Granite** 

Ogee shaped headstone & base

| 30" 24" 12" | Н   | W  | D  |  |
|-------------|-----|----|----|--|
|             | 30" | 24 | 14 |  |