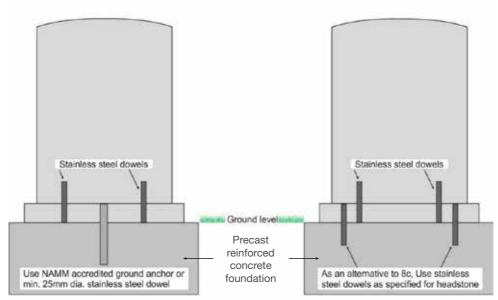

# **Fixing Methods**

Our masons ensure all our memorials are constructed and installed to British Standards BS 8415 and comply with The National Association of Memorial Masons & British Register Accredited Memorial Masons regulations.

#### **Lawn Memorial on Concrete Foundation**