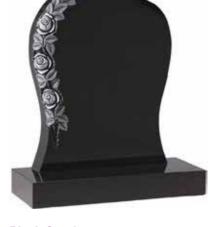

#### **Black Granite**

The black granite provides a high contrast to the delicate highlighting on the carved roses.

| Н   | W   | D   |  |
|-----|-----|-----|--|
| 30" | 24" | 12" |  |