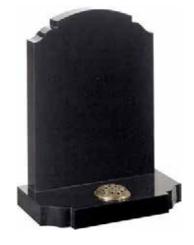

# **Black Granite**

Half ogee shaped headstone & base

| Н   | W   | D   |
|-----|-----|-----|
| 30" | 24" | 12" |

MB-110

#### **Black Granite**

Ogee shaped headstone & base

| Н   | W   | D   |
|-----|-----|-----|
| 30" | 24" | 12" |

MB-111

**Black Granite** 

Ogee shaped headstone & base

| 30" 24" 12" | Н   | W  | D  |  |
|-------------|-----|----|----|--|
|             | 30" | 24 | 14 |  |