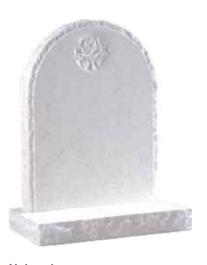

#### White Marble

Ogee shaped headstone & base

| 09000 | ogoo onapoa noaaotono a baco |     |  |
|-------|------------------------------|-----|--|
| Н     | W                            | D   |  |
| 30"   | 24"                          | 12" |  |

MB-129