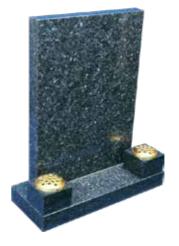

# **Granite Lawn Memorials**

Granite lawn memorials are suitable for use in the lawned sections within a cemetery where only a headstone and base are permitted.

# **Dark Grey Granite**

Ogee shaped headstone & base

| Н   | W   | D   |
|-----|-----|-----|
| 30" | 24" | 12" |

MB-100

#### **Black Granite**

Ogee shaped headstone & base

| Н   | W   | D   |  |
|-----|-----|-----|--|
| 30" | 24" | 12" |  |

MB-102